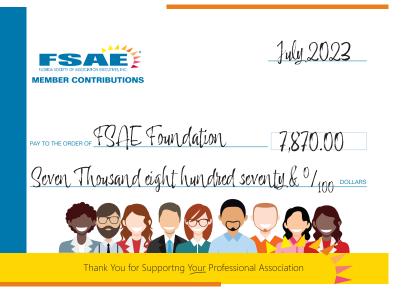

#### **FSAE Member-Funded Grants**

Member contributions to the Foundation fund 80% of the Grants we are able to provide members for professional development. This includes participating in the Auction, Beer Tasting, Power Luncheon matching donations, direct contributions and more. **Thank You!** 